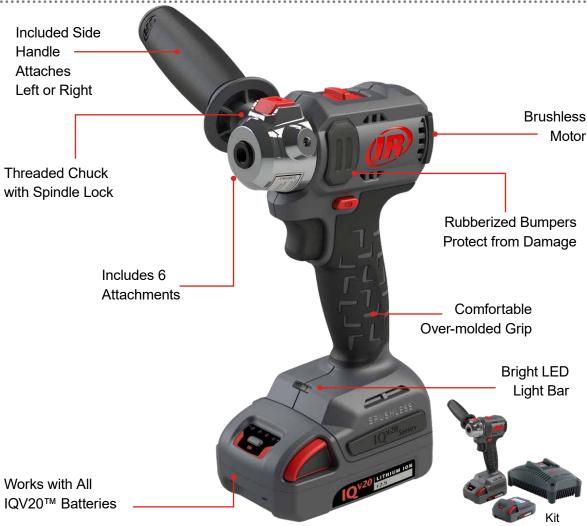

## SAY GOODBYE TO "HARD TO REACH"

Say goodbye to stall-outs, and say hello to power that lasts all shift long. The new IQV20™ Cordless Polisher/Sander comes equipped with a powerful brushless motor, compact form, and powerful battery platform that helps you tackle any task in record time. Plus, lightweight, ergonomic features designed with technicians in mind help keep operator fatigue at bay. So, whether you're sanding down sheet metal or giving a headlight one last polish, you'll be covered.