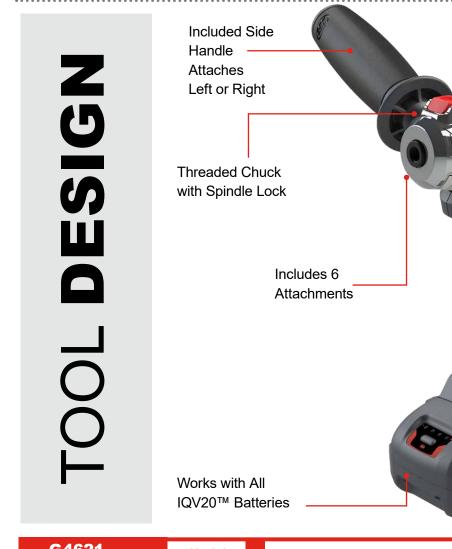

## SAY GOODBYE TO "HARD TO REACH"

Say goodbye to stall-outs, and say hello to power that lasts all shift long. The new IQV20™ Cordless Polisher/Sander comes equipped with a powerful brushless motor, compact form, and powerful battery platform that helps you tackle any task in record time. Plus, lightweight, ergonomic features designed with technicians in mind help keep operator fatigue at bay. So, whether you're sanding down sheet metal or giving a headlight one last polish, you'll be covered.